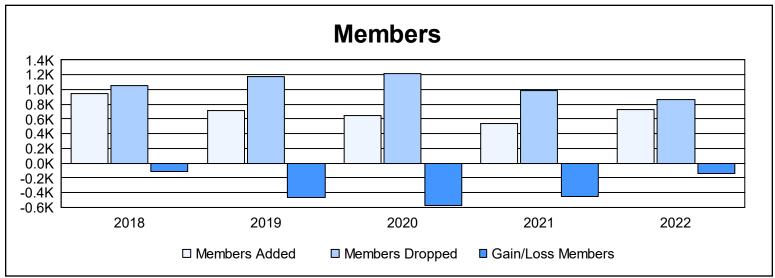

| Year      | New<br>Clubs | Dropped<br>Clubs | Gain/<br>Loss<br>Clubs | New<br>Members | Charter<br>Members | Reinstate<br>Members | Transfer<br>Members | Total<br>Member<br>Added | Total<br>Members<br>Dropped | Gain/<br>Loss<br>Members |
|-----------|--------------|------------------|------------------------|----------------|--------------------|----------------------|---------------------|--------------------------|-----------------------------|--------------------------|
| 2017-2018 | 2            | 7                | -5                     | 807            | 101                | 17                   | 15                  | 940                      | 1,057                       | -117                     |
| 2018-2019 | 1            | 7                | -6                     | 643            | 21                 | 13                   | 32                  | 709                      | 1,178                       | -469                     |
| 2019-2020 | 0            | 6                | -6                     | 601            | 0                  | 14                   | 25                  | 640                      | 1,210                       | -570                     |
| 2020-2021 | 1            | 8                | -7                     | 453            | 54                 | 17                   | 14                  | 538                      | 990                         | -452                     |
| 2021-2022 | 8            | 6                | 2                      | 479            | 214                | 15                   | 16                  | 724                      | 870                         | -146                     |
| Average   | 2            | 7                | -4                     | 597            | 78                 | 15                   | 20                  | 710                      | 1,061                       | -351                     |