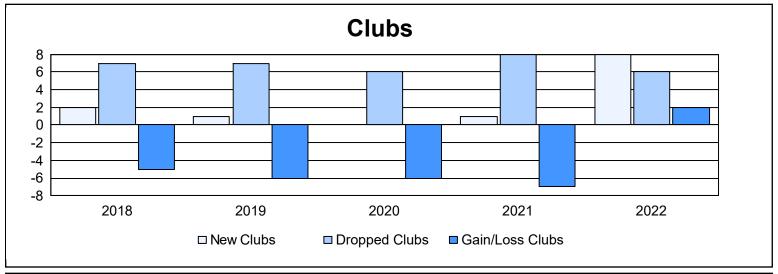

| Year      | New<br>Clubs | Dropped<br>Clubs | Gain/<br>Loss<br>Clubs | New<br>Members | Charter<br>Members | Reinstate<br>Members | Transfer<br>Members | Total<br>Member<br>Added | Total<br>Members<br>Dropped | Gain/<br>Loss<br>Members |
|-----------|--------------|------------------|------------------------|----------------|--------------------|----------------------|---------------------|--------------------------|-----------------------------|--------------------------|
| 2017-2018 | 2            | 7                | -5                     | 807            | 101                | 17                   | 15                  | 940                      | 1,057                       | -117                     |
| 2018-2019 | 1            | 7                | -6                     | 643            | 21                 | 13                   | 32                  | 709                      | 1,178                       | -469                     |
| 2019-2020 | 0            | 6                | -6                     | 601            | 0                  | 14                   | 25                  | 640                      | 1,210                       | -570                     |
| 2020-2021 | 1            | 8                | -7                     | 453            | 54                 | 17                   | 14                  | 538                      | 990                         | -452                     |
| 2021-2022 | 8            | 6                | 2                      | 479            | 214                | 15                   | 16                  | 724                      | 870                         | -146                     |
| Average   | 2            | 7                | -4                     | 597            | 78                 | 15                   | 20                  | 710                      | 1,061                       | -351                     |